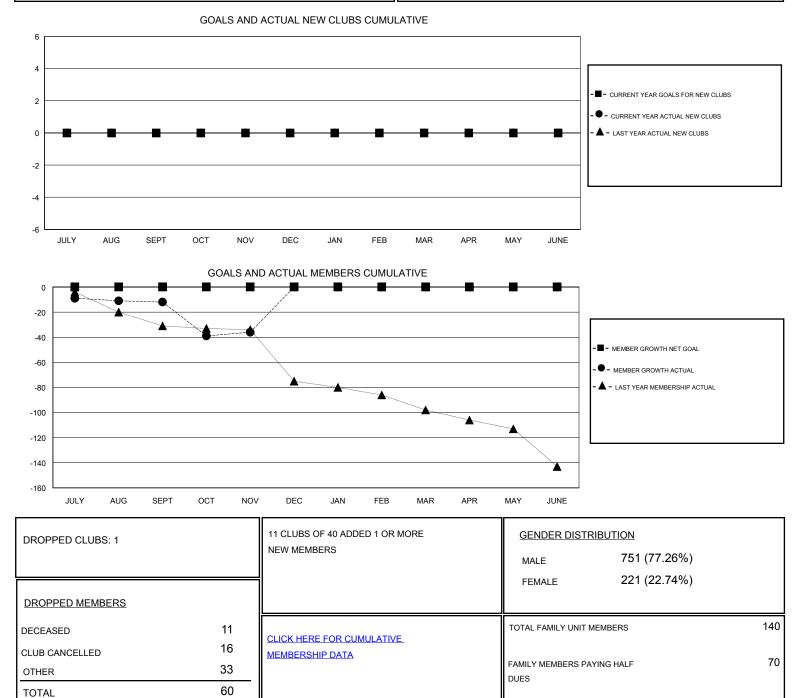

## District 9 NC

Results as of: 11/30/2019

| GMT:                  | LOCATION IOWA |           |               |                       |                           |                         | GMT CA                                             |
|-----------------------|---------------|-----------|---------------|-----------------------|---------------------------|-------------------------|----------------------------------------------------|
| Clubs                 |               |           |               | Members               |                           |                         |                                                    |
| RESULTS FOR 2019-2020 |               |           |               | RESULTS FOR 2019-2020 |                           |                         |                                                    |
| QUARTER               | NEW CLUB GOAL | NEW CLUBS | DROPPED CLUBS | QUARTER               | MEMBER GROWTH NET<br>GOAL | MEMBER GROWTH<br>ACTUAL | DROPPED<br>MEMBERS ACTUAL<br>(including transfers) |
| JULY/AUG/SEPT         | 0             | 0         | 0             | JULY/AUG/SEPT         | 0                         | 12                      | 23                                                 |
| OCT/NOV/DEC           | 0             | 0         | 1             | OCT/NOV/DEC           | 0                         | 13                      | 37                                                 |
| JAN/FEB/MAR           | 0             | 0         | 0             | JAN/FEB/MAR           | 0                         | 0                       | 0                                                  |
| APR/MAY/JUNE          | 0             | 0         | 0             | APR/MAY/JUNE          | 0                         | 0                       | 0                                                  |